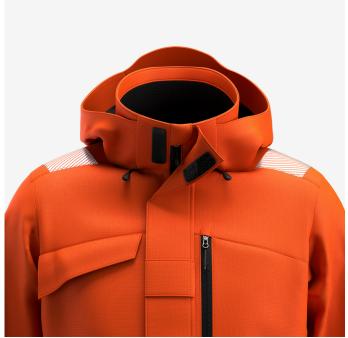

- · Waterproof with taped seams
- · Quilted thermal lining
- · Segmented reflective striping
- Concealed front zip with chin guard
- · Storm flap
- · Detachable, adjustable hood
- · 2 zippered chest pockets
- · Zippered side pockets
- · Inside cell phone pocket
- Inside pen pocket
- · Knitted storm cuffs
- Certified EN ISO 20471:2013+A1:2016 Class 3 Class 2 size S-M
- Breathability MVP 20.000 g/m²/24h
- · Waterproofness 10.000 mm