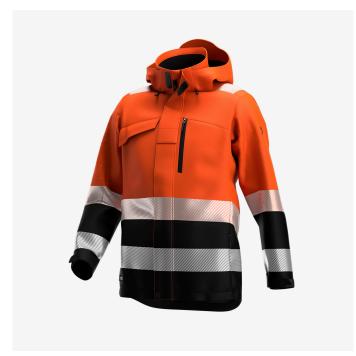

## **Scuti HiVis Winter Jacket Men**

**SCUHVWJACM** 

High-vis winter jacket with a warm padding and wind- and waterproof coating

With warm padding, windproof fabrics and a waterproof coating, the Scuti high-vis winter jacket enables you to comfortably work outdoors in winter. It features a detachable hood, chin guard, storm flap & cuffs and several multifunctional pockets. Tear-resistant ripstop outer for demanding work conditions.

- · Waterproof with taped seams
- · Quilted thermal lining
- · Segmented reflective striping
- Concealed front zip with chin guard
- · Storm flap
- · Detachable, adjustable hood
- · 2 zippered chest pockets
- · Zippered side pockets
- · Inside cell phone pocket
- Inside pen pocket
- · Knitted storm cuffs
- Certified EN ISO 20471:2013+A1:2016 Class 3 Class 2 size S-M
- Breathability MVP 20.000 g/m²/24h
- · Waterproofness 10.000 mm

**Fabrics** 100% Polyester Size range EU S-3XL / FR S-3XL High visibility - EN ISO 20471:2013 Norms

> Rain Protection - EN343:2019 CE

**High-visibility clothing** Certified workwear that increases visibility from all angles, night and day.