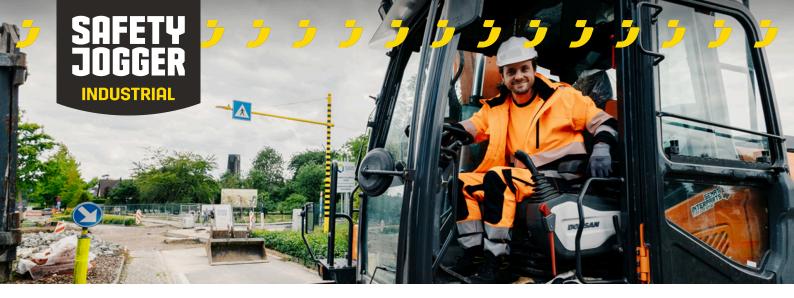

## **Scuti HiVis Winter Jacket Men**

**SCUHVWJACM** 

High-vis winter jacket with a warm padding and wind- and waterproof coating

With warm padding, windproof fabrics and a waterproof coating, the Scuti high-vis winter jacket enables you to comfortably work outdoors in winter. It features a detachable hood, chin guard, storm flap & cuffs and several multifunctional pockets. Tear-resistant ripstop outer for demanding work conditions.