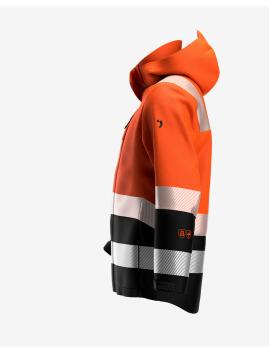

## **Scuti HiVis Winter Jacket Men**

**SCUHVWJACM** 

High-vis winter jacket with a warm padding and wind- and waterproof coating

With warm padding, windproof fabrics and a waterproof coating, the Scuti high-vis winter jacket enables you to comfortably work outdoors in winter. It features a detachable hood, chin guard, storm flap & cuffs and several multifunctional pockets. Tear-resistant ripstop outer for demanding work conditions.

- · Waterproof with taped seams
- · Quilted thermal lining
- · Segmented reflective striping
- Concealed front zip with chin guard
- · Storm flap
- · Detachable, adjustable hood
- · 2 zippered chest pockets
- · Zippered side pockets
- · Inside cell phone pocket
- Inside pen pocket
- · Knitted storm cuffs
- Certified EN ISO 20471:2013+A1:2016 Class 3 Class 2 size S-M
- Breathability MVP 20.000 g/m²/24h
- · Waterproofness 10.000 mm