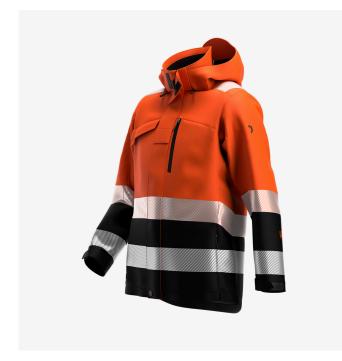

## **Scuti HiVis Winter Jacket Men**

**SCUHVWJACM** 

High-vis winter jacket with a warm padding and wind- and waterproof coating

With warm padding, windproof fabrics and a waterproof coating, the Scuti high-vis winter jacket enables you to comfortably work outdoors in winter. It features a detachable hood, chin guard, storm flap & cuffs and several multifunctional pockets. Tear-resistant ripstop outer for demanding work conditions.

- · Waterproof with taped seams
- · Quilted thermal lining
- · Segmented reflective striping
- Concealed front zip with chin guard
- · Storm flap
- · Detachable, adjustable hood
- · 2 zippered chest pockets
- · Zippered side pockets
- · Inside cell phone pocket
- Inside pen pocket
- · Knitted storm cuffs
- Certified EN ISO 20471:2013+A1:2016 Class 3 Class 2 size S-M
- Breathability MVP 20.000 g/m²/24h
- · Waterproofness 10.000 mm