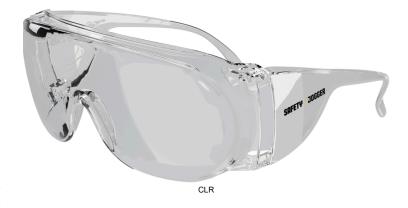

# Lightweight safety glasses that can be worn with prescription eyewear

Virunga Cover offers **comfortable** eye protection and has a **wider fit** that is compatible with **RX glasses**. It offers **UV protection**, is suitable for a wide range of applications and can be used as **visitor spectacle**.

- · Polycarbonate temples
- Polycarbonate lens
- Lens color: clear
- · Optical filter: 2-1,2
- Impact resistance: F (45 m/s)
- · Coating: hard coat
- Weight: 45 gr

| Headband         | N/A                                                                                                           |
|------------------|---------------------------------------------------------------------------------------------------------------|
| Lenses           | Polycarbonate                                                                                                 |
| Frame            | Polycarbonate                                                                                                 |
| Temples          | Polycarbonate                                                                                                 |
| Category         | Protection against high speed particles at extremes of temperature - low energy, OF2 - Optical Filter 2 - 1,2 |
| Size range       | EU UNI                                                                                                        |
| Sample<br>weight | 0.040 kg                                                                                                      |
| Norms            | EN 166:2001                                                                                                   |